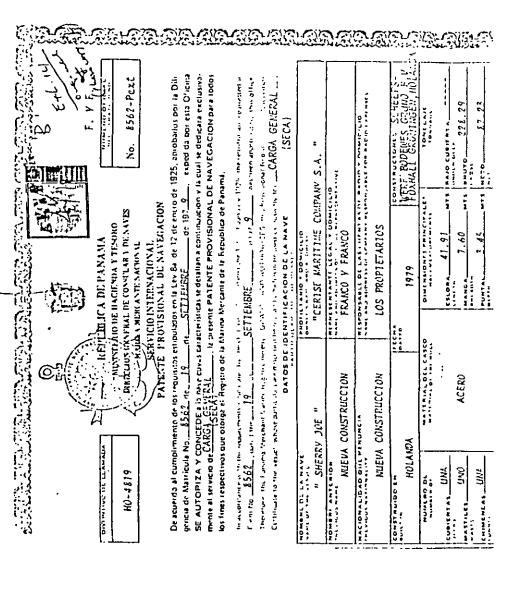

15

During the hearing of the action the plaintiffs attempted to produce a number of documents, one of which was a photocopy of the alleged registration of the ship Production of this document, photocopy of which was also in the possession of the Master of the ship (P W 5) when the ship was arrested whilst lying 20 at the port of Limassol, and which is part of folio exhibit No. 2, was objected to by counsel for the defendants but after hearing arguments I decided to accept it as exhibit No 6 in the proceedings. This document, which is in English and Arabic, bears the photos of the two owners and the stamp of the «Sea Ports 25 Authority» of the Emirate of Abu Dhabi and is described in English as «Ship's Registration Certificate» The names of the owners, the tonnage of the ship, her length, breadth and depth, described in this document, all correspond with the particulars of the ship given in the «Builders Certificate» issued by the plaintiffs

Assuming, however, that the conclusion to which I have arrived is wrong, it is my further finding, having regard to exhibit No. 14 which is, according to the defence, the Registration Certificate of the ship «SHERRY JOY», that the ship «AL JAZEERA» was never 20 transferred under the flag of Panama as in the said Registration Certificate, which is appended to my judgment as Appendix C'the ship is described, under the heading «Previous Name»: «New Construction» and under the heading «Previous Nationality»: «New construction».